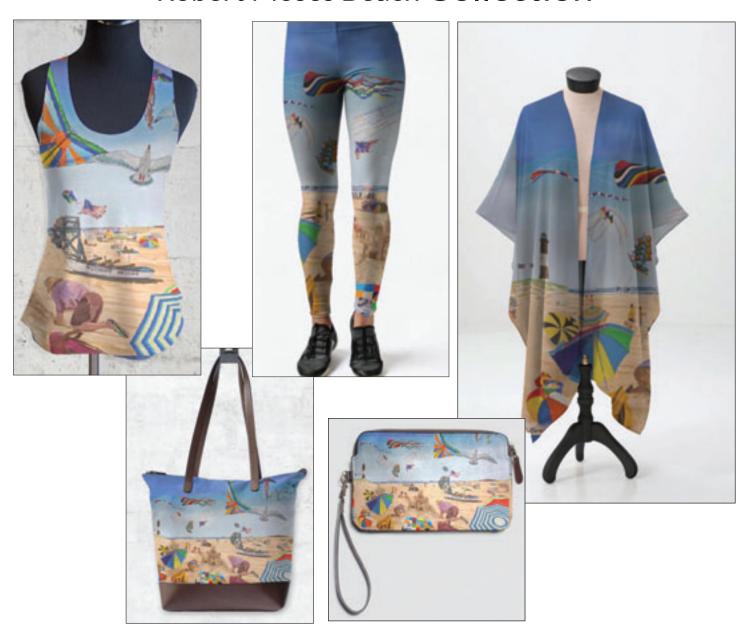

s:** 7.75"W × 4.625"H



## FINE ART WEARABLES Mardigras Masquerade Collection











View murals, an extensive collection of work and the **Online Shop** at **www.BonnieSiracusa.com** *Bonnie The Genie* 



### FINE ART WEARABLES Sun Room Entrance Collection











View murals, an extensive collection of work and the **Online Shop** at **www.BonnieSiracusa.com** *Bonnie The Genie* 



# FINE ART WEARABLES Coney Island Beach View Collection











#### The Alter Collection













### FINE ART WEARABLES Jones Beach Love Story Collection



View murals, an extensive collection of work and the **Online Shop** at **www.BonnieSiracusa.com** *Bonnie The Genie* 



#### FINE ART WEARABLES Mermaid in Paradise Collection





#### FINE ART WEARABLES Robert Moses Beach Collection





#### FINE ART WEARABLES The 4 Faces of Me Collection











View murals, an extensive collection of work and the **Online Shop** at **www.BonnieSiracusa.com** *Bonnie The Genie* 



#### **FINE ART WEARABLES Sheer Wrap Designs**



**Love Story** 

**Beach View** 



Sunroom Entrance

Mermaid in Paradise Mardigras Masquerade New York Aquarium

**Exotic Dreams** 



## FINE ART WEARABLES Sheer Wrap Designs



**Portrait** 

**Portrait** 



#### **FINE ART WEARABLES**

Legging Designs



Sunroom Entrance Mermaid in Paradise Mardigras Masquerade New York Aquarium Exotic Dreams



#### **FINE ART WEARABLES**

**Legging Designs** 



Fire Island Lighthouse

Girl & Cat Self Portrait

Robert Moses Beach

Engagement Self Portrait

4 Faces of Me



## FINE ART WEARABLES Racer Back Top Desi