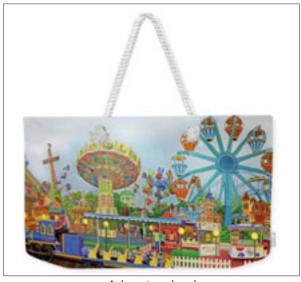

#### **FINE ART WEARABLES**

Weekender Tote Bags Crafted with soft, spun polypoplin fabric, double-stitched seams for added durability, 1" thick cotton handles.

Spot or dry clean.

911 Memorial

Adventureland