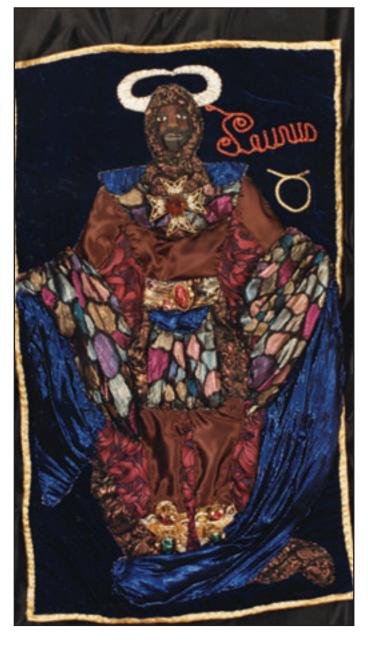

#### FINE ART WEARABLES Cashmere Modal Scarf / Bonnie The Genie

Material: 90% Modal, 10% Cashmere

Made in India. **Sizes:** 28" x 80"