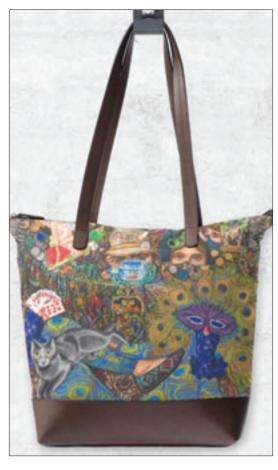

#### **FINE ART WEARABLES**

Leather Statement Bags... Additional Designs Available...

View From The Parachute Jump

Cyclone Rollercoaster

Mardigras Masquerade Blue