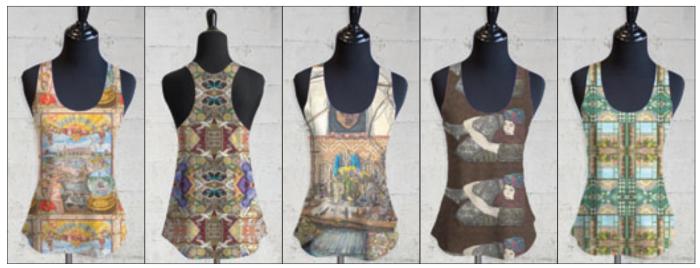

## FINE ART WEARABLES Racer Back Top Designs

Jones Beach Love Story

Joie De Vivre Play

The Alter

Bonnie The Genie

Coney Island Beach View

Sunroom Entrance

Mermaid in Paradise Mardigras Masquerade New York Aquarium

**Exotic Dreams** 

## FINE ART WEARABLES Racer Back Top Designs

Fire Island Lighthouse

Girl & Cat Self Portrait

Robert Moses Beach

Engagement Self Portrait

4 Faces of Me