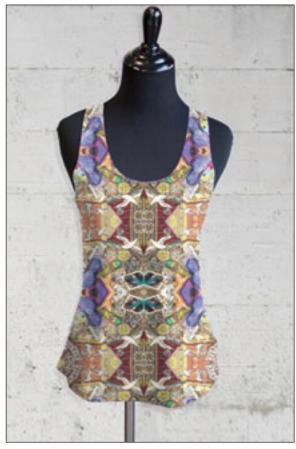

#### FINE ART WEARABLES Racer Back Top / Joie De Vivre 2

Material: 100% Polyester jersey construction.

Lightweight. Made in the USA Sizes: XS, Sm, Med, Lg, XL

View murals, an extensive collection of work and the **Online Shop** at **www.BonnieSiracusa.com** *Bonnie The Genie* 