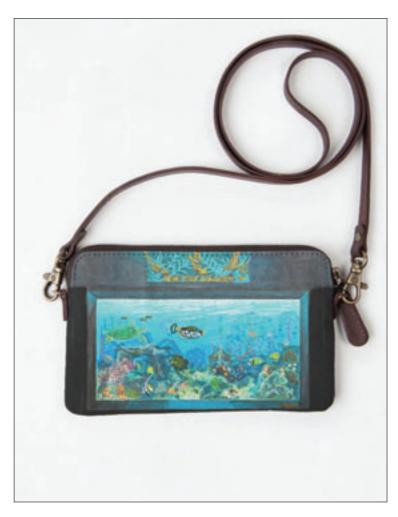

## FINE ART WEARABLES Clutch Bag with Strap in Canvas / NY Aquarium

Material: 100% Cotton Canvas with 100% Cow Leather Accent. Made in Turkey. Sizes: 7.75"W × 4.625"H × 0.5"D - Strap: 45.5"