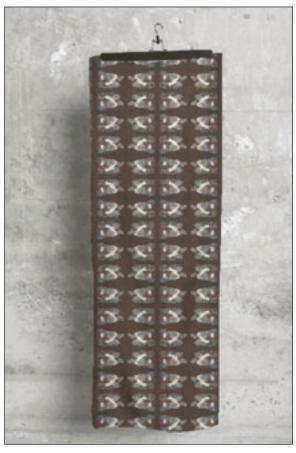

#### FINE ART WEARABLES Cashmere Modal Scarf / Bonnie The Genie

Material: 90% Modal, 10% Cashmere

Made in India. **Sizes:** 28" x 80"