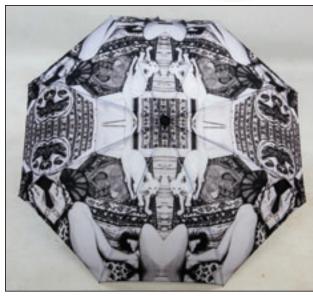

## FINE ART WEARABLES Umbrellas

Girl and Cat Self Portrait

Play

## FINE ART WEARABLES Umbrellas

The Altar

The 4 Faces of Me

Jones Beach Love Story

Mardi Gras Masquerade

## FINE ART WEARABLES Umbrellas

**Greetings From Coney Island** 

Cyclone Rollercoaster

View from Coney Island Parachute

The Wonder Wheel