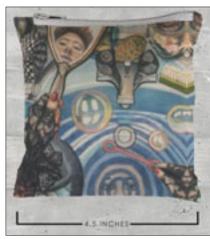

## FINE ART WEARABLES Leggings / Engagement Self Portrait

Material: 82% polyester, 18% spandex. Flexible. Breathable. Made in the USA

Sizes: XS, Sm, Med, Lg, XL