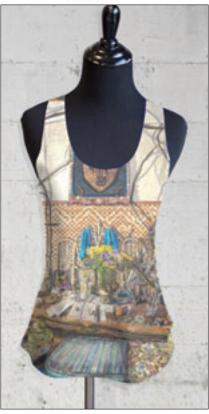

#### FINE ART WEARABLES Sleeveless Top /Exotic Dreams

Material: 100% Polyester Crepe de Chine

Zipper back Made in Pakistan

Sizes: XS, Sm, Med, Lg, XL, 1X