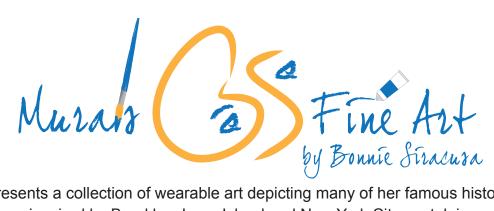

pun polypoplin fabric, double-stitched seams for added durability, 1" thick cotton handles. Spot or dry clean.



Jones Beach Theatre



Robert Moses Beach



Coney Island Beach View



Wonderwheel



# **FINE ART WEARABLES**Custom Painted Hand Bags





View murals, an extensive collection of work and the **Online Shop** at **www.BonnieSiracusa.com** *Bonnie The Genie* 



# **FINE ART WEARABLES**Custom Painted Hand Bags





View murals, an extensive collection of work and the **Online Shop** at **www.BonnieSiracusa.com** *Bonnie The Genie* 



# **FINE ART WEARABLES**Custom Painted Hand Bags



View murals, an extensive collection of work and the **Online Shop** at **www.BonnieSiracusa.com** *Bonnie The Genie* 



## FINE ART WEARABLES Umbrellas







Girl and Cat Self Portrait

Play



## FINE ART WEARABLES Umbrellas





The Altar

The 4 Faces of Me



Jones Beach Love Story



Mardi Gras Masquerade



## FINE ART WEARABLES Umbrellas



**Greetings From Coney Island** 



Cyclone Rollercoaster



View from Coney Island Parachute



The Wonder Wheel



# **FINE ART WEARABLES**Zodiac Appliqués for Fabric





View murals, an extensive collection of work and the **Online Shop** at **www.BonnieSiracusa.com** *Bonnie The Genie* 



# **FINE ART WEARABLES**Zodiac Appliqués for Fabric





View murals, an extensive collection of work and the **Online Shop** at **www.BonnieSiracusa.com** *Bonnie The Genie*