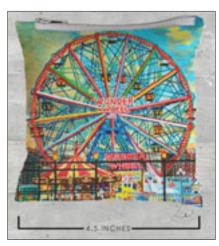

## Fold-Away Tote Bags - 100% recycled polyester

View From The Parachutte Jump

Wonder Wheel

Jones Beach Love Story