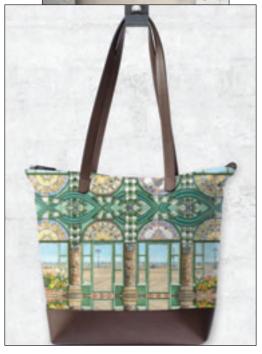

## **FINE ART WEARABLES**Tote Bag / Engagement Self Portrait

Material: 100% Cotton

with 100% Cow Leather Accent.

Made in Turkey.

**Sizes:** 16.5"W × 14"H