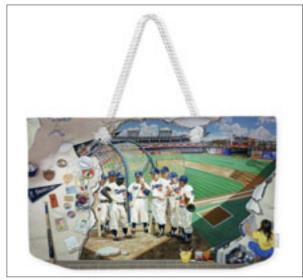

BLES**

Fold-Away Tote Bags - 100% recycled polyester













Jones Beach Theatre

Fire Island Lighthouse

Robert Moses Beach



#### **FINE ART WEARABLES**

## Fold-Away Tote Bags - 100% recycled polyester













Mermaid in Paradise

Mardigras Masquerade

Play



#### **FINE ART WEARABLES**

## Fold-Away Tote Bags - 100% recycled polyester













The Altar The 4 Faces of Me

**Bathroom Self Portrait** 



#### **FINE ART WEARABLES**

### Fold-Away Tote Bags - 100% recycled polyester













Wedding Engagement Self Portrait





Girl & Cat Self Portrait



#### **FINE ART WEARABLES**

Weekender Tote Bags Crafted with soft, spun polypoplin fabric, double-stitched seams for added durability, 1" thick cotton handles.

Spot or dry clean.



911 Memorial



Adventureland



Brooklyn Dodgers in Ebbets Field



Aqueduct Racetrack



#### **FINE ART WEARABLES**

Weekender Tote Bags Weekender Tote Bags Crafted with soft, spun polypoplin fabric, double-stitched seams for added durability, 1" thick cotton handles. Spot or dry clean.



Coney Island Boardwalk



Cradle of Aviation Museum



Cyclone Rollercoaster



Greetings from Coney Island



#### **FINE ART WEARABLES**

Weekender Tote Bags Weekender Tote Bags Crafted with soft, spun polypoplin fabric, double-stitched seams for added durability, 1" thick cotton handles. Spot or dry clean.



Jones Beach Theatre



Robert Moses Beach



Coney Island Beach View



Wonderwheel



# **FINE ART WEARABLES**Custom Painted Hand Bags





View murals, an extensive collection of work and the **Online Shop** at **www.Bonn