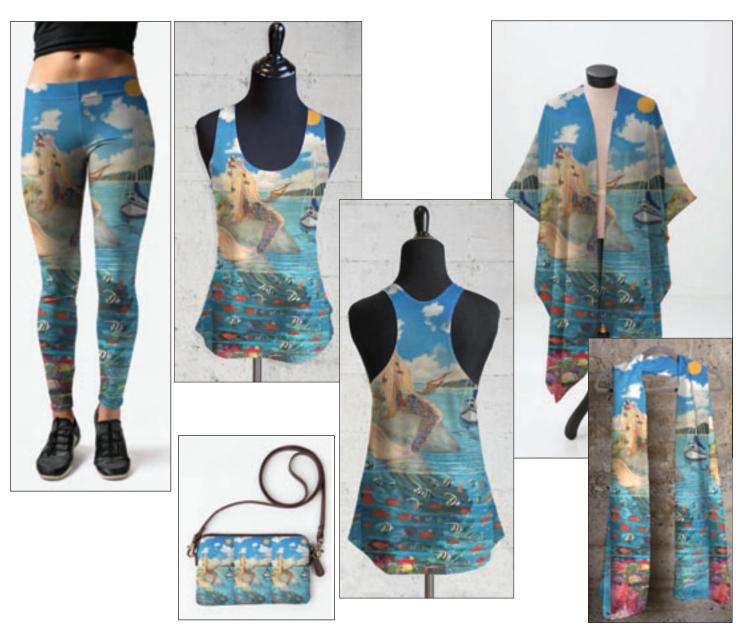

### FINE ART WEARABLES Sheer Wrap / Mermaid in Paradise

Material: 100% polyester Georgette.

Made in Pakistan.

Sizes: petite, regular and plus

View murals, an extensive collection of work and the **Online Shop** at **www.BonnieSiracusa.com** *Bonnie The Genie* 