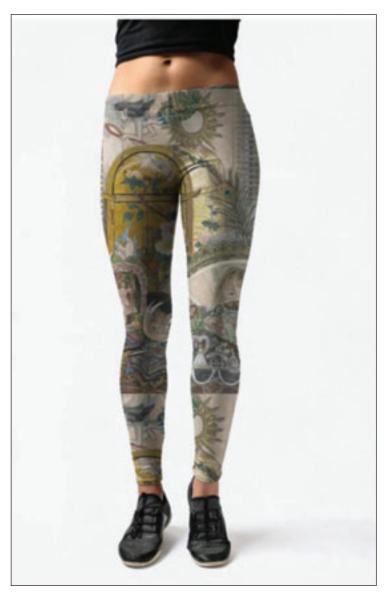

## FINE ART WEARABLES Leggings / Engagement Self Portrait

Material: 82% polyester, 18% spandex. Flexible. Breathable. Made in the USA

Sizes: XS, Sm, Med, Lg, XL