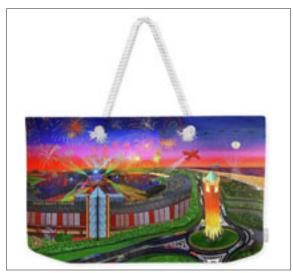

#### **FINE ART WEARABLES**

Weekender Tote Bags Crafted with soft, spun polypoplin fabric, double-stitched seams for added durability, 1" thick cotton handles.

Spot or dry clean.

911 Memorial

Adventureland

Brooklyn Dodgers in Ebbets Field

Aqueduct Racetrack