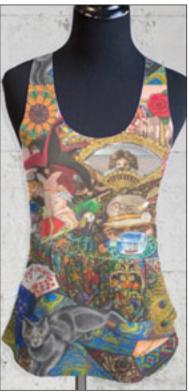

#### FINE ART WEARABLES Sleeveless Top /Exotic Dreams

Material: 100% Polyester Crepe de Chine

Zipper back Made in Pakistan

Sizes: XS, Sm, Med, Lg, XL, 1X