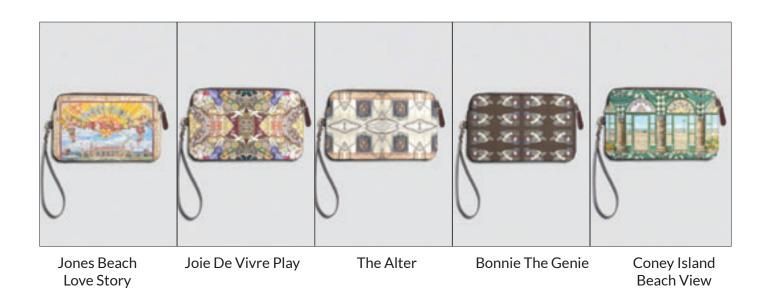

## FINE ART WEARABLES Racer Back Top Designs

Jones Beach Love Story

Joie De Vivre Play

The Alter

Bonnie The Genie

Coney Island Beach View

Sunroom Entrance

Mermaid in Paradise Mardigras Masquerade New York Aquarium