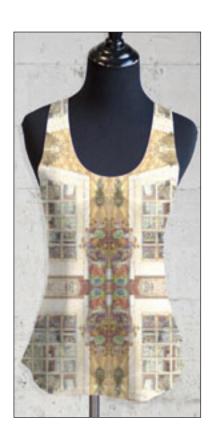

#### FINE ART WEARABLES Sleeveless Top /Exotic Dreams

Material: 100% Polyester Crepe de Chine

Zipper back Made in Pakistan

Sizes: XS, Sm, Med, Lg, XL, 1X