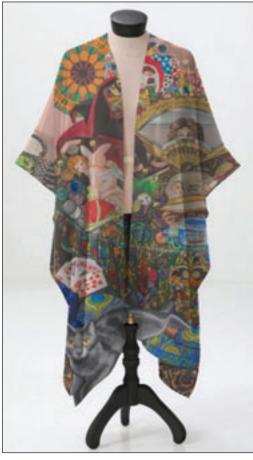

### FINE ART WEARABLES Sheer Wrap / Mermaid in Paradise

Material: 100% polyester Georgette.

Made in Pakistan.

Sizes: petite, regular and plus

View murals, an extensive collection of work and the **Online Shop** at **www.BonnieSiracusa.com** *Bonnie The Genie* 