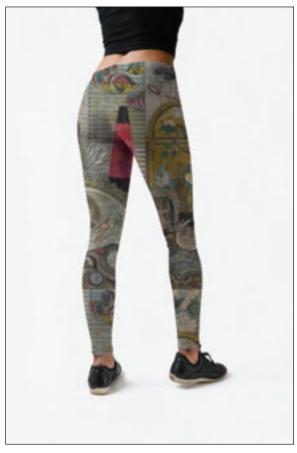

## FINE ART WEARABLES Leggings / Engagement Self Portrait

Material: 82% polyester, 18% spandex. Flexible. Breathable. Made in the USA

Sizes: XS, Sm, Med, Lg, XL