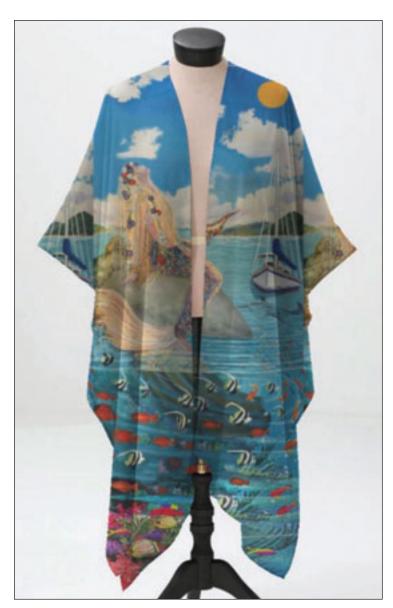

### FINE ART WEARABLES Sheer Wrap / Mermaid in Paradise

Material: 100% polyester Georgette.

Made in Pakistan.

Sizes: petite, regular and plus

View murals, an extensive collection of work and the **Online Shop** at **www.BonnieSiracusa.com** *Bonnie The Genie* 