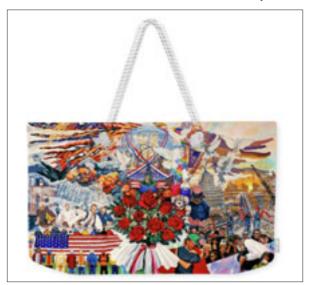

#### **FINE ART WEARABLES**

Weekender Tote Bags Crafted with soft, spun polypoplin fabric, double-stitched seams for added durability, 1" thick cotton handles.

Spot or dry clean.

911 Memorial

Adventureland