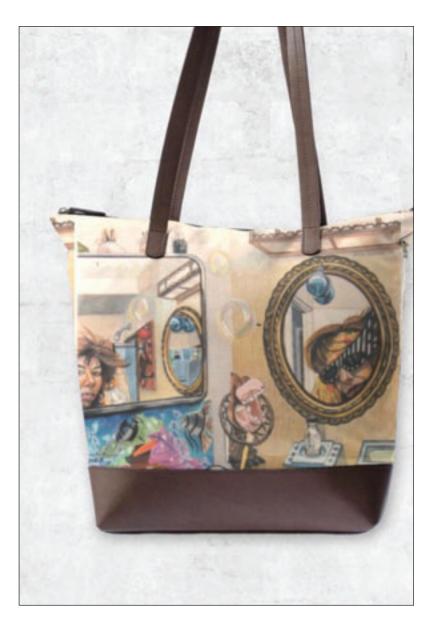

## **FINE ART WEARABLES**Tote Bag / Engagement Self Portrait

Material: 100% Cotton

with 100% Cow Leather Accent.

Made in Turkey.

**Sizes:** 16.5"W × 14"H