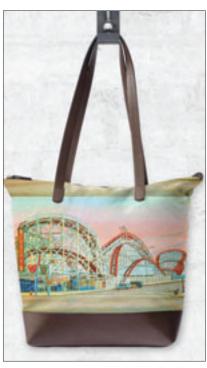

#### **FINE ART WEARABLES**

Leather Statement Bags... Additional Designs Available...

View From The Parachute Jump

Cyclone Rollercoaster

Mardigras Masquerade Blue

### Fold-Away Tote Bags - 100% recycled polyester

Cyclone Rollercoaster

Cradle of Aviation Museum

Cyclone Rollercoaster

Greetings from Coney Island