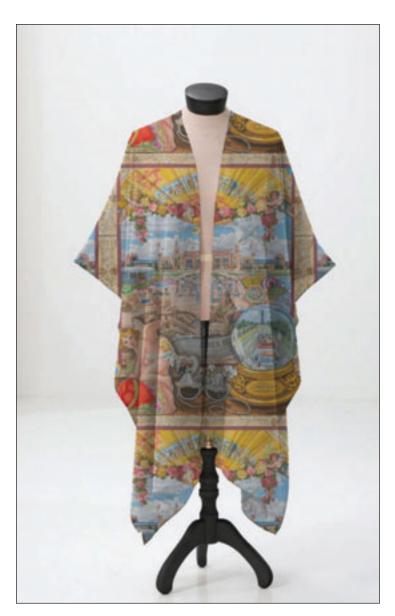

### FINE ART WEARABLES Sheer Wrap / Jones Beach Love Story

Material: 100% polyester Georgette.

Made in Pakistan.

Sizes: petite, regular and plus

View murals, an extensive collection of work and the **Online Shop** at **www.BonnieSiracusa.com** *Bonnie The Genie* 