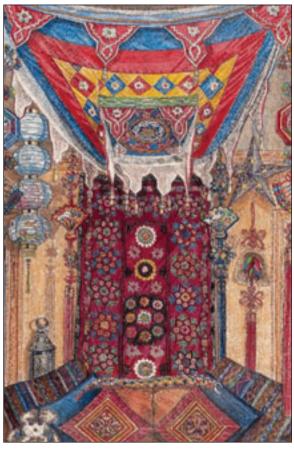

## FINE ART WEARABLES Cashmere Silk Scarf / The Alter

Material: 80% Cashmere, 20% Silk

Made in India. **Sizes:** 28" x 80"