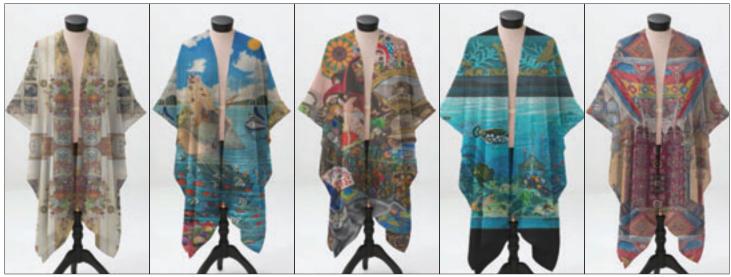

### FINE ART WEARABLES Sun Room Entrance Collection

View murals, an extensive collection of work and the **Online Shop** at **www.BonnieSiracusa.com** *Bonnie The Genie* 

#### FINE ART WEARABLES Mermaid in Paradise Collection

## FINE ART WEARABLES Mardigras Masquerade Collection

View murals, an extensive collection of work and the **Online Shop** at **www.BonnieSiracusa.com** *Bonnie The Genie* 

## FINE ART WEARABLES Clutch Bag with Strap in Canvas / NY Aquarium

Material: 100% Cotton Canvas with 100% Cow Leather Accent. Made in Turkey. Sizes: 7.75"W × 4.625"H × 0.5"D - Strap: 45.5"