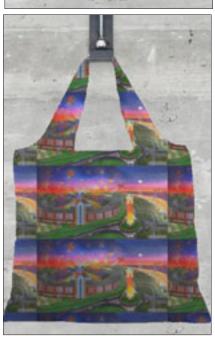

#### **FINE ART WEARABLES**

Fold-Away Tote Bags - 100% recycled polyester

Jones Beach Theatre

Fire Island Lighthouse

Robert Moses Beach