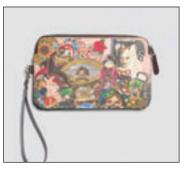

## FINE ART WEARABLES Clutch Bag with Strap in Canvas / NY Aquarium

Material: 100% Cotton Canvas with 100% Cow Leather Accent. Made in Turkey. Sizes: 7.75"W × 4.625"H × 0.5"D - Strap: 45.5"