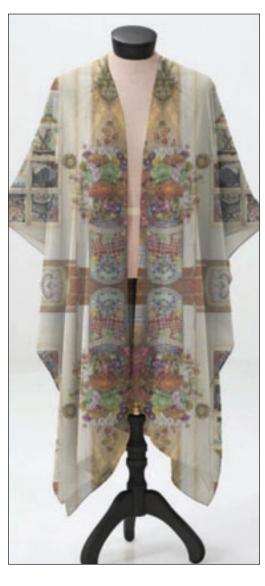

### FINE ART WEARABLES Sheer Wrap / Jones Beach Love Story

Material: 100% polyester Georgette.

Made in Pakistan.

Sizes: petite, regular and plus

View murals, an extensive collection of work and the **Online Shop** at **www.BonnieSiracusa.com** *Bonnie The Genie* 