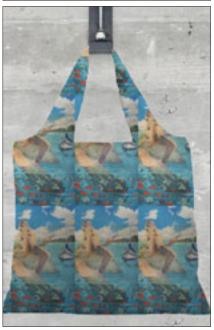

#### **FINE ART WEARABLES**

Fold-Away Tote Bags - 100% recycled polyester

Jones Beach Theatre

Fire Island Lighthouse

Robert Moses Beach