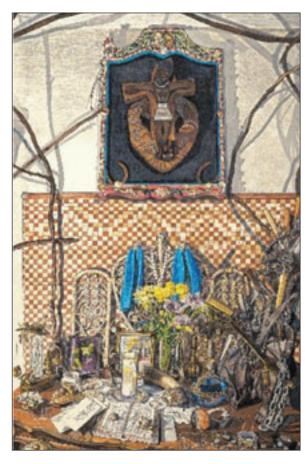

## FINE ART WEARABLES Cashmere Silk Scarf / The Alter

Material: 80% Cashmere, 20% Silk

Made in India. **Sizes:** 28" x 80"