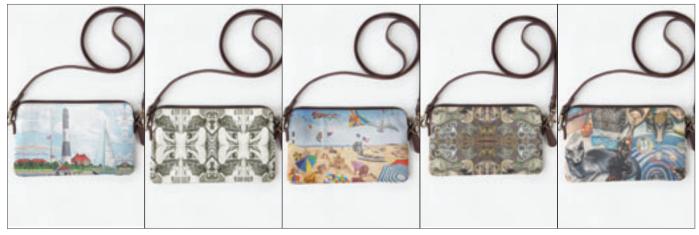

## FINE ART WEARABLES Clutch with Strap, Canvas Designs

Fire Island Lighthouse

Girl & Cat Self Portrait

Robert Moses Beach

Engagement Self Portrait

4 Faces of Me

Wonderwheel

Mermaid in Paradise View/Parachute Jump Cyclone Rollercoaster

### FINE ART WEARABLES Clutch with Strap, Canvas Designs

Fire Island Lighthouse

Girl & Cat Self
Portrait

Robert Moses Beach

Engagement Self
Portrait

4 Faces of Me

Wonderwheel