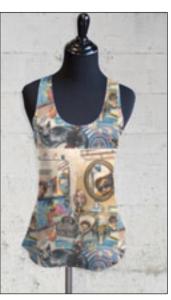

#### FINE ART WEARABLES Sleeveless Top /Exotic Dreams

Material: 100% Polyester Crepe de Chine

Zipper back Made in Pakistan

Sizes: XS, Sm, Med, Lg, XL, 1X