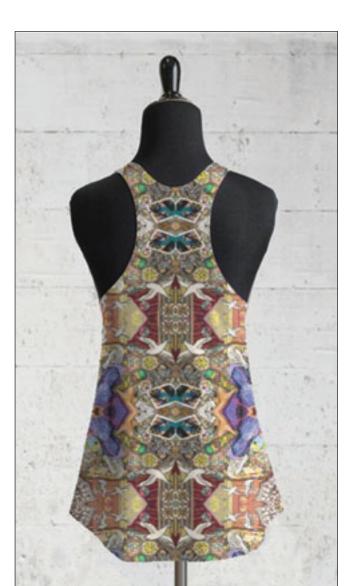

#### FINE ART WEARABLES Racer Back Top / Joie De Vivre 2

Material: 100% Polyester jersey construction.

Lightweight. Made in the USA Sizes: XS, Sm, Med, Lg, XL

View murals, an extensive collection of work and the **Online Shop** at **www.BonnieSiracusa.com** *Bonnie The Genie* 