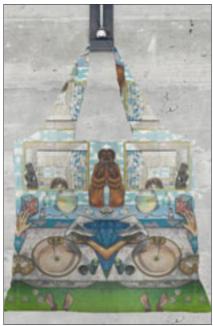

## FINE ART WEARABLES Cashmere Silk Scarf / The Alter

Material: 80% Cashmere, 20% Silk

Made in India. **Sizes:** 28" x 80"