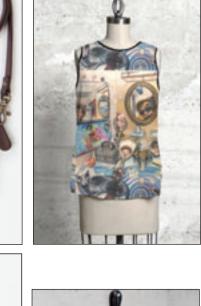

#### FINE ART WEARABLES Sleeveless Top /Exotic Dreams

Material: 100% Polyester Crepe de Chine

Zipper back Made in Pakistan

Sizes: XS, Sm, Med, Lg, XL, 1X