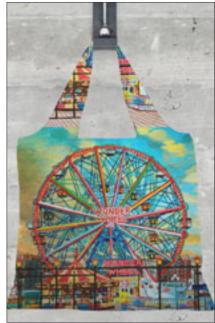

## Fold-Away Tote Bags - 100% recycled polyester

View From The Parachutte Jump

Wonder Wheel

Jones Beach Love Story