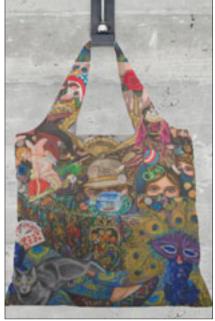

## Fold-Away Tote Bags - 100% recycled polyester

Mermaid in Paradise

Mardigras Masquerade

Play

## FINE ART WEARABLES Umbrellas

The Altar

The 4 Faces of Me

Jones Beach Love Story

Mardi Gras Masquerade