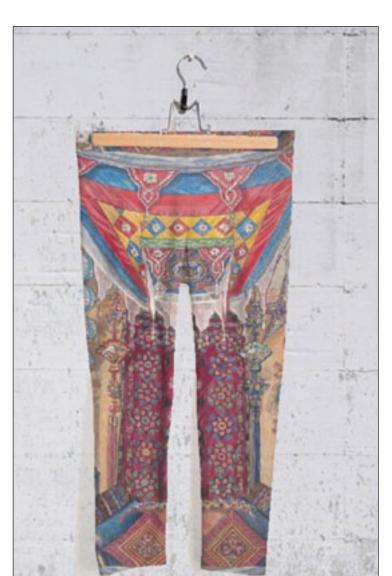

## FINE ART WEARABLES Cashmere Silk Scarf / The Alter

Material: 80% Cashmere, 20% Silk

Made in India. **Sizes:** 28" x 80"