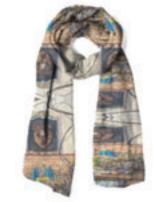

#### FINE ART WEARABLES Cashmere Modal Scarf / Bonnie The Genie

Material: 90% Modal, 10% Cashmere

Made in India. **Sizes:** 28" x 80"