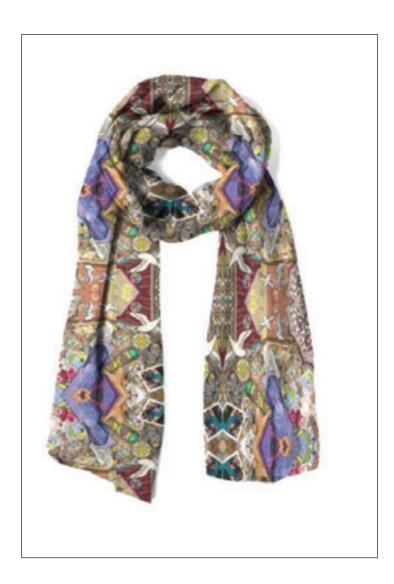

## FINE ART WEARABLES Cashmere Silk Scarf / The Alter

Material: 80% Cashmere, 20% Silk

Made in India. **Sizes:** 28" x 80"