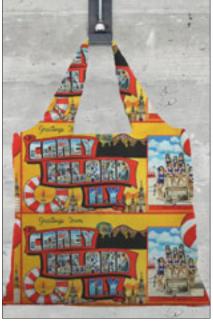

Robert Moses Beach

Engagement Self Portrait

4 Faces of Me



Wonderwheel

Mermaid in Paradise View/Parachute Jump Cyclone Rollercoaster

Steeplechase Park



#### **FINE ART WEARABLES** Wristlet with Strap, Leather Designs







### FINE ART WEARABLES Clutch with Strap, Canvas Designs



Fire Island Lighthouse

Girl & Cat Self
Portrait

Robert Moses Beach

Engagement Self
Portrait

4 Faces of Me



Wonderwheel



#### **FINE ART WEARABLES**

Leather Statement Bags... Additional Designs Available...



Steeplechase Park

Wonderwheel



#### **FINE ART WEARABLES**

Leather Statement Bags... Additional Designs Available...



View From The Parachute Jump



Cyclone Rollercoaster



Mardigras Masquerade Blue



#### **FINE ART WEARABLES**

Fold-Away Tote Bags - 100% recycled polyester













**Greetings From Coney Island** 

Luna Park

Coney Island Beach View



#### **FINE ART WEARABLES**

### Fold-Away Tote Bags - 100% recycled polyester



















Cyclone Rollercoaster



#### **FINE ART WEARABLES**

## Fold-Away Tote Bags - 100% recycled polyester













View From The Parachutte Jump

Wonder Wheel

Jones Beach Love Story



#### **FINE ART WEARABLES**

Fold-Away Tote Bags - 100% recycled polyester













Jones Beach Theatre

Fire Island Lighthouse

Robert Moses Beach



#### **FINE ART WEARABLES**

## Fold-Away Tote Bags - 100% recycled polyester













Mermaid in Paradise

Mardigras Masquerade

Play



#### **FINE ART WEARABLES**

## Fold-Away Tote Bags - 100% recycled polyester













The Altar The 4 Faces of Me

**Bathroom Self