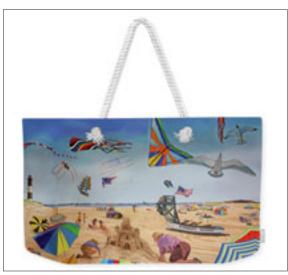

#### **FINE ART WEARABLES**

Weekender Tote Bags Weekender Tote Bags Crafted with soft, spun polypoplin fabric, double-stitched seams for added durability, 1" thick cotton handles. Spot or dry clean.

Coney Island Boardwalk

Cradle of Aviation Museum

Cyclone Rollercoaster

Greetings from Coney Island