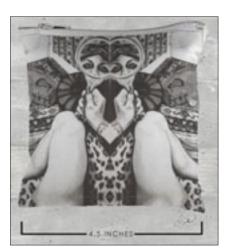

## FINE ART WEARABLES Leggings / Engagement Self Portrait

Material: 82% polyester, 18% spandex. Flexible. Breathable. Made in the USA

Sizes: XS, Sm, Med, Lg, XL