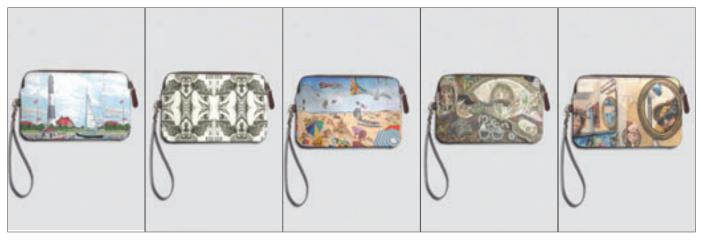

## FINE ART WEARABLES Clutch with Strap, Canvas Designs

Fire Island Lighthouse

Girl & Cat Self Portrait

Robert Moses Beach

Engagement Self Portrait

4 Faces of Me

Wonderwheel

Mermaid in Paradise View/Parachute Jump Cyclone Rollercoaster

### FINE ART WEARABLES Clutch with Strap, Canvas Designs

Fire Island Lighthouse

Girl & Cat Self
Portrait

Robert Moses Beach

Engagement Self
Portrait

4 Faces of Me

Wonderwheel