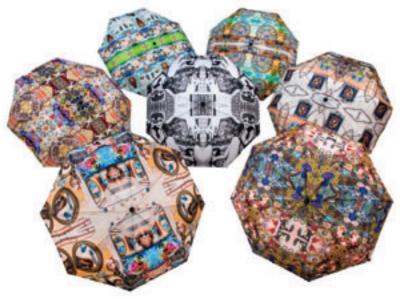

## FINE ART WEARABLES Umbrellas

Girl and Cat Self Portrait

Play

## FINE ART WEARABLES Umbrellas

The Altar

The 4 Faces of Me

Jones Beach Love Story

Mardi Gras Masquerade

## FINE ART WEARABLES Umbrellas

**Greetings From Coney Island** 

Cyclone Rollercoaster

View from Coney Island Parachute

The Wonder Wheel