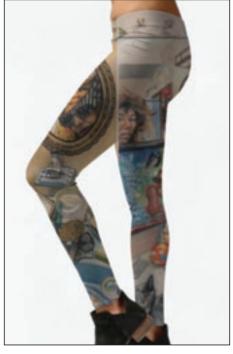

## FINE ART WEARABLES Leggings / Engagement Self Portrait

Material: 82% polyester, 18% spandex. Flexible. Breathable. Made in the USA

Sizes: XS, Sm, Med, Lg, XL