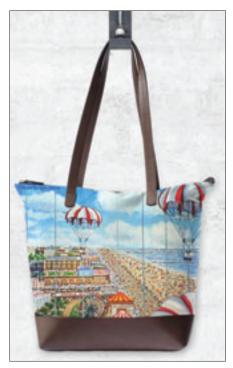

#### **FINE ART WEARABLES**

Fold-Away Tote Bags - 100% recycled polyester

Jones Beach Theatre

Fire Island Lighthouse

Robert Moses Beach

#### **FINE ART WEARABLES**

Weekender Tote Bags Weekender Tote Bags Crafted with soft, spun polypoplin fabric, double-stitched seams for added durability, 1" thick cotton handles. Spot or dry clean.

Jones Beach Theatre