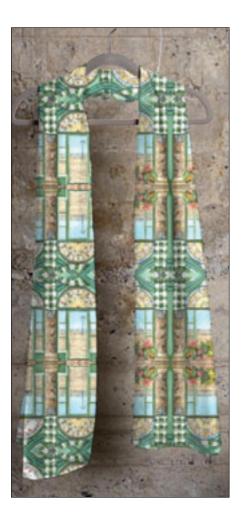

### FINE ART WEARABLES Sheer Wrap / Jones Beach Love Story

Material: 100% polyester Georgette.

Made in Pakistan.

Sizes: petite, regular and plus

View murals, an extensive collection of work and the **Online Shop** at **www.BonnieSiracusa.com** *Bonnie The Genie* 

### FINE ART WEARABLES Sheer Wrap / Mermaid in Paradise

Material: 100% polyester Georgette.

Made in Pakistan.

Sizes: petite, regular and plus

View murals, an extensive collection of work and the **Online Shop** at **www.BonnieSiracusa.com** *Bonnie The Genie* 