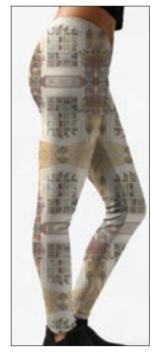

## FINE ART WEARABLES Leggings / Engagement Self Portrait

Material: 82% polyester, 18% spandex. Flexible. Breathable. Made in the USA

Sizes: XS, Sm, Med, Lg, XL