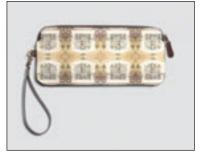

## FINE ART WEARABLES Clutch Bag with Strap in Canvas / NY Aquarium

Material: 100% Cotton Canvas with 100% Cow Leather Accent. Made in Turkey. Sizes: 7.75"W × 4.625"H × 0.5"D - Strap: 45.5"