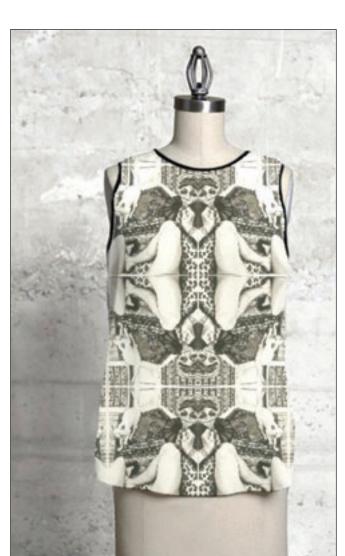

#### FINE ART WEARABLES Sleeveless Top /Exotic Dreams

Material: 100% Polyester Crepe de Chine

Zipper back Made in Pakistan

Sizes: XS, Sm, Med, Lg, XL, 1X