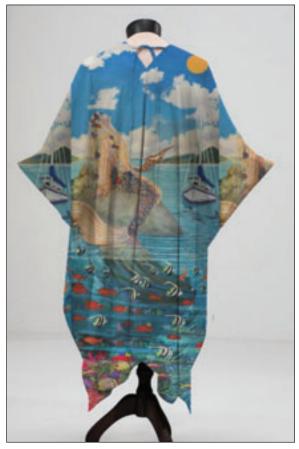

### FINE ART WEARABLES Sheer Wrap / Mermaid in Paradise

Material: 100% polyester Georgette.

Made in Pakistan.

Sizes: petite, regular and plus

View murals, an extensive collection of work and the **Online Shop** at **www.BonnieSiracusa.com** *Bonnie The Genie* 