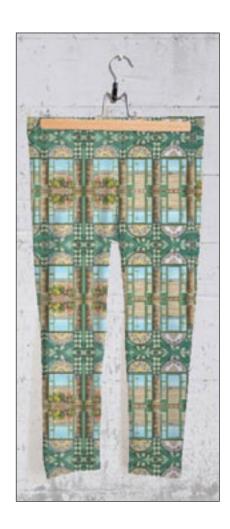

## FINE ART WEARABLES Leggings / Engagement Self Portrait

Material: 82% polyester, 18% spandex. Flexible. Breathable. Made in the USA

Sizes: XS, Sm, Med, Lg, XL