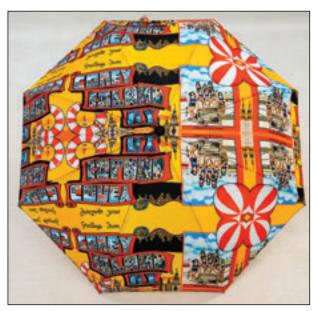

## FINE ART WEARABLES Umbrellas

**Greetings From Coney Island** 

Cyclone Rollercoaster

View from Coney Island Parachute

The Wonder Wheel