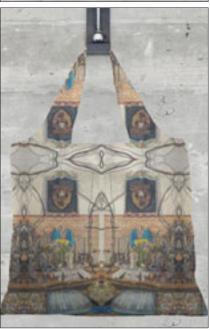

## Fold-Away Tote Bags - 100% recycled polyester

Mermaid in Paradise

Mardigras Masquerade

Play