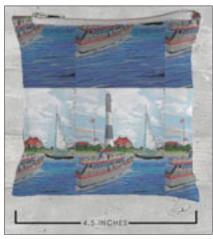

#### **FINE ART WEARABLES**

Fold-Away Tote Bags - 100% recycled polyester

Jones Beach Theatre

Fire Island Lighthouse

Robert Moses Beach