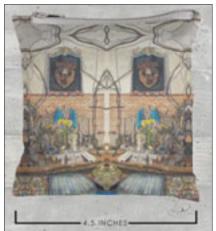

## Fold-Away Tote Bags - 100% recycled polyester

Mermaid in Paradise

Mardigras Masquerade

Play