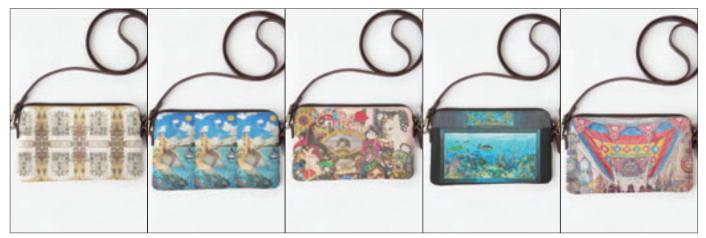

## FINE ART WEARABLES Racer Back Top Designs

Fire Island Lighthouse

Girl & Cat Self Portrait

Robert Moses Beach

Engagement Self Portrait

4 Faces of Me