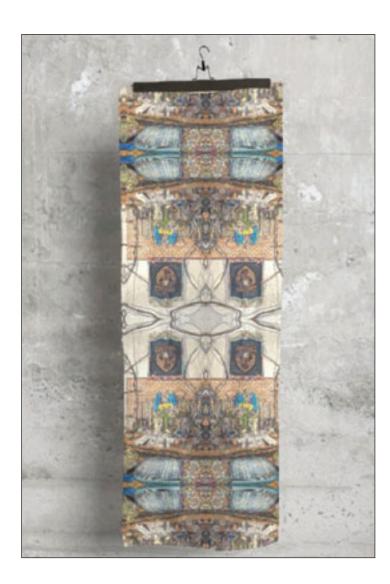

## FINE ART WEARABLES Cashmere Silk Scarf / The Alter

Material: 80% Cashmere, 20% Silk

Made in India. **Sizes:** 28" x 80"