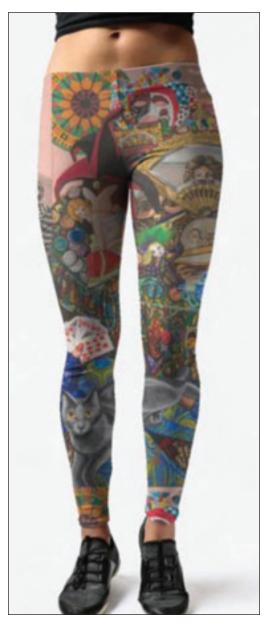

## FINE ART WEARABLES Leggings / Engagement Self Portrait

Material: 82% polyester, 18% spandex. Flexible. Breathable. Made in the USA

Sizes: XS, Sm, Med, Lg, XL