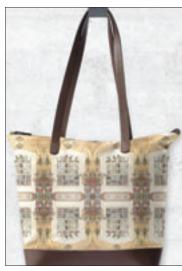

## **FINE ART WEARABLES**Tote Bag / Engagement Self Portrait

Material: 100% Cotton

with 100% Cow Leather Accent.

Made in Turkey.

**Sizes:** 16.5"W × 14"H