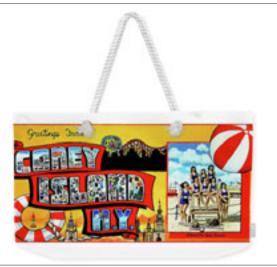

#### **FINE ART WEARABLES**

Fold-Away Tote Bags - 100% recycled polyester

**Greetings From Coney Island** 

Luna Park

Coney Island Beach View