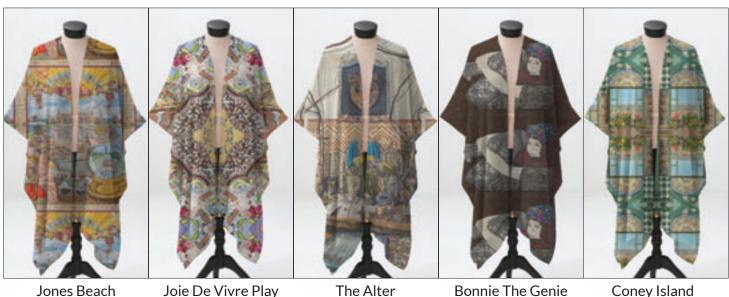

### FINE ART WEARABLES Sheer Wrap / Jones Beach Love Story

Material: 100% polyester Georgette.

Made in Pakistan.

Sizes: petite, regular and plus

View murals, an extensive collection of work and the **Online Shop** at **www.BonnieSiracusa.com** *Bonnie The Genie* 

### FINE ART WEARABLES Cashmere Scarf / Joie De Vivre Play

Material: 100% Cashmere woven for a rich,

luxurious feel. Made in India.

**Sizes:** 28" x 78"

## FINE ART WEARABLES Cashmere Silk Scarf / The Alter

Material: 80% Cashmere, 20% Silk

Made in India. **Sizes:** 28" x 80"

#### FINE ART WEARABLES Cashmere Modal Scarf / Bonnie The Genie

Material: 90% Modal, 10% Cashmere

Made in India. **Sizes:** 28" x 80"

# FINE ART WEARABLES Coney Island Beach View Collection