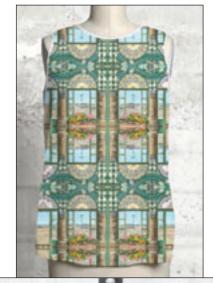

#### FINE ART WEARABLES Sleeveless Top /Exotic Dreams

Material: 100% Polyester Crepe de Chine

Zipper back Made in Pakistan

Sizes: XS, Sm, Med, Lg, XL, 1X