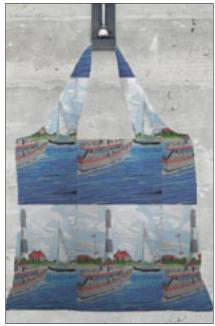

## **FINE ART WEARABLES**Tote Bag / Engagement Self Portrait

Material: 100% Cotton

with 100% Cow Leather Accent.

Made in Turkey.

**Sizes:** 16.5"W × 14"H