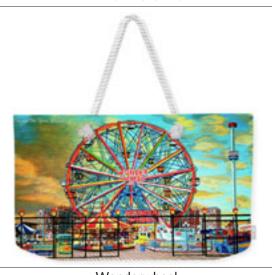

#### **FINE ART WEARABLES**

Weekender Tote Bags Weekender Tote Bags Crafted with soft, spun polypoplin fabric, double-stitched seams for added durability, 1" thick cotton handles. Spot or dry clean.

Coney Island Boardwalk

Cradle of Aviation Museum

Cyclone Rollercoaster

Greetings from Coney Island

Robert Moses Beach

Coney Island Beach View

Wonderwheel