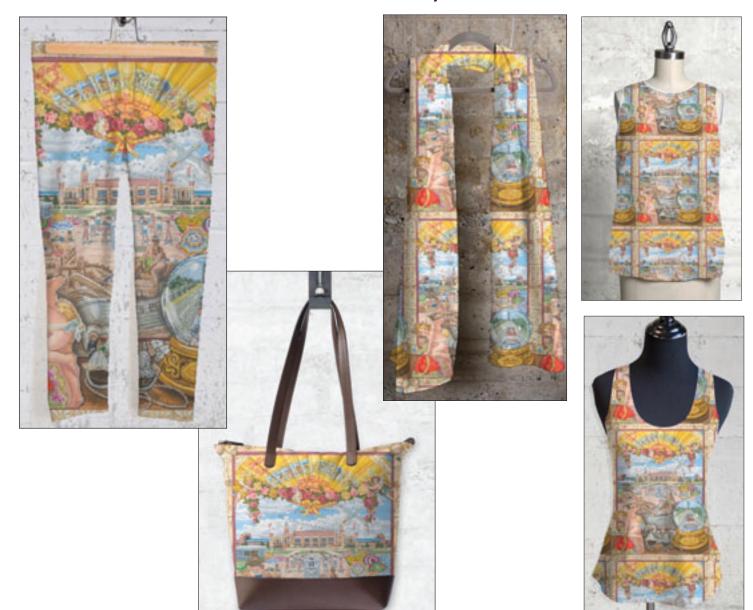

## FINE ART WEARABLES Leggings / Engagement Self Portrait

Material: 82% polyester, 18% spandex. Flexible. Breathable. Made in the USA

Sizes: XS, Sm, Med, Lg, XL

## FINE ART WEARABLES Yoga Capri Pants / Exotic Dreams

**Material:** 82% polyester, 18% spandex. Flexible. Breathable. Made in the USA

Sizes: XS, Sm, Med, Lg, XL

View murals, an extensive collection of work and the **Online Shop** at **www.BonnieSiracusa.com** *Bonnie The Genie* 

## **FINE ART WEARABLES**Tote Bag / Engagement Self Portrait

Material: 100% Cotton

with 100% Cow Leather Accent.

Made in Turkey.

**Sizes:** 16.5"W × 14"H