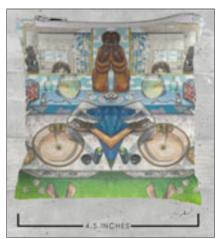

## FINE ART WEARABLES Cashmere Silk Scarf / The Alter

Material: 80% Cashmere, 20% Silk

Made in India. **Sizes:** 28" x 80"