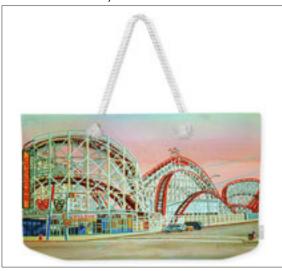

y Tote Bags - 100% recycled polyester













The Altar The 4 Faces of Me

**Bathroom Self Portrait** 



#### **FINE ART WEARABLES**

### Fold-Away Tote Bags - 100% recycled polyester













Wedding Engagement Self Portrait





Girl & Cat Self Portrait



#### **FINE ART WEARABLES**

Weekender Tote Bags Crafted with soft, spun polypoplin fabric, double-stitched seams for added durability, 1" thick cotton handles.

Spot or dry clean.



911 Memorial



Adventureland



Brooklyn Dodgers in Ebbets Field



Aqueduct Racetrack



#### **FINE ART WEARABLES**

Weekender Tote Bags Weekender Tote Bags Crafted with soft, spun polypoplin fabric, double-stitched seams for added durability, 1" thick cotton handles. Spot or dry clean.



Coney Island Boardwalk



Cradle of Aviation Museum



Cyclone Rollercoaster



Greetings from Coney Island



#### **FINE ART WEARABLES**

Weekender Tote Bags Weekender Tote Bags Crafted with soft, spun polypoplin fabric, double-stitched seams for added durability, 1" thick cotton handles. Spot or dry clean.



Jones Beach Theatre



Robert Moses Beach



Coney Island Beach View



Wonderwheel



# **FINE ART WEARABLES**Custom Painted Hand Bags





View murals, an extensive collection of work and the **Online Shop** at **www.BonnieSiracusa.com** *Bonnie The Genie* 



# **FINE ART WEARABLES**Custom Painted Hand Bags





View murals, an extensive collection of work and the **Online Shop** at **www.BonnieSiracusa.com** *Bonnie The Genie* 



# **FINE ART WEARABLES**Custom Painted Hand Bags



View murals, an extensive collection of work and