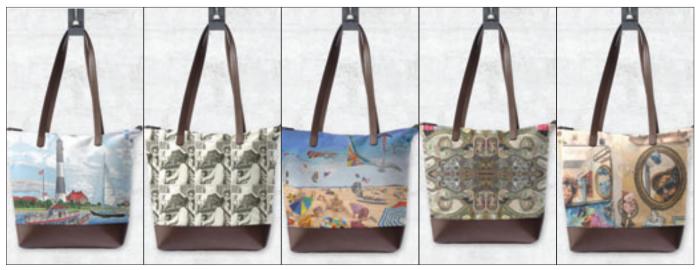

#### **FINE ART WEARABLES**

**Tote Bag Designs** 

Fire Island Lighthouse

Girl & Cat Self Portrait

Robert Moses Beach

Engagement Self Portrait

4 Faces of Me