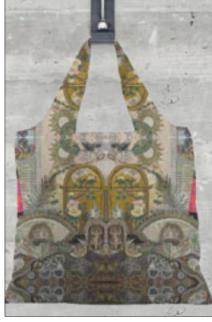

## **FINE ART WEARABLES**Tote Bag / Engagement Self Portrait

Material: 100% Cotton

with 100% Cow Leather Accent.

Made in Turkey.

**Sizes:** 16.5"W × 14"H