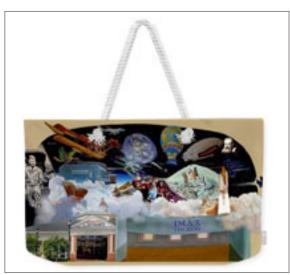

#### **FINE ART WEARABLES**

Weekender Tote Bags Crafted with soft, spun polypoplin fabric, double-stitched seams for added durability, 1" thick cotton handles.

Spot or dry clean.

911 Memorial

Adventureland