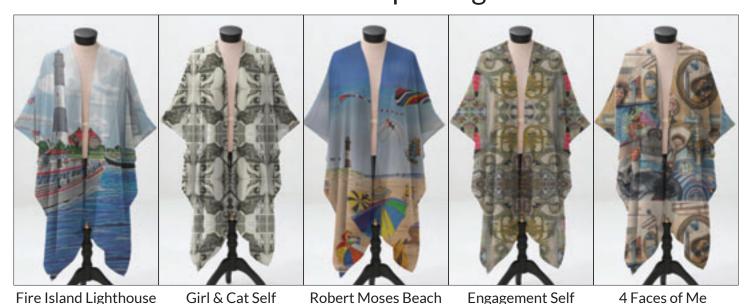

#### FINE ART WEARABLES Robert Moses Beach Collection

## FINE ART WEARABLES Leggings / Engagement Self Portrait

Material: 82% polyester, 18% spandex. Flexible. Breathable. Made in the USA

Sizes: XS, Sm, Med, Lg, XL

## **FINE ART WEARABLES**Tote Bag / Engagement Self Portrait

Material: 100% Cotton

with 100% Cow Leather Accent.

Made in Turkey.

**Sizes:** 16.5"W × 14"H

#### FINE ART WEARABLES The 4 Faces of Me Collection

View murals, an extensive collection of work and the **Online Shop** at **www.BonnieSiracusa.com** *Bonnie The Genie* 