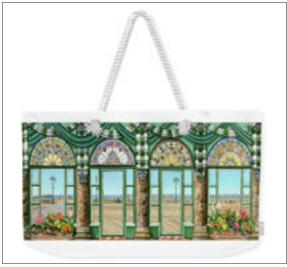

#### **FINE ART WEARABLES**

Weekender Tote Bags Crafted with soft, spun polypoplin fabric, double-stitched seams for added durability, 1" thick cotton handles.

Spot or dry clean.

911 Memorial

Adventureland

#### **FINE ART WEARABLES**

Weekender Tote Bags Weekender Tote Bags Crafted with soft, spun polypoplin fabric, double-stitched seams for added durability, 1" thick cotton handles. Spot or dry clean.

Jones Beach Theatre