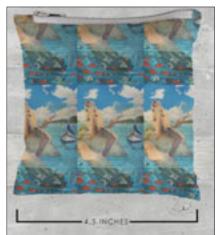

## Fold-Away Tote Bags - 100% recycled polyester

Mermaid in Paradise

Mardigras Masquerade

Play