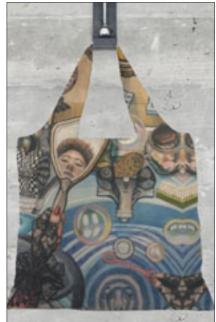

## **FINE ART WEARABLES**Tote Bag / Engagement Self Portrait

Material: 100% Cotton

with 100% Cow Leather Accent.

Made in Turkey.

**Sizes:** 16.5"W × 14"H