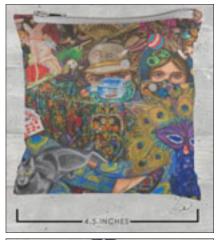

## Fold-Away Tote Bags - 100% recycled polyester

Mermaid in Paradise

Mardigras Masquerade

Play