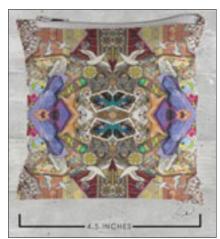

## FINE ART WEARABLES Cashmere Silk Scarf / The Alter

Material: 80% Cashmere, 20% Silk

Made in India. **Sizes:** 28" x 80"