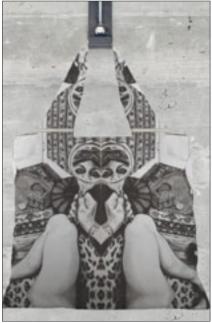

## FINE ART WEARABLES Leggings / Engagement Self Portrait

Material: 82% polyester, 18% spandex. Flexible. Breathable. Made in the USA

Sizes: XS, Sm, Med, Lg, XL

## **FINE ART WEARABLES**Tote Bag / Engagement Self Portrait

Material: 100% Cotton

with 100% Cow Leather Accent.

Made in Turkey.

**Sizes:** 16.5"W × 14"H