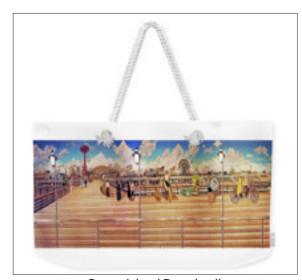

#### **FINE ART WEARABLES**

Weekender Tote Bags Weekender Tote Bags Crafted with soft, spun polypoplin fabric, double-stitched seams for added durability, 1" thick cotton handles. Spot or dry clean.

Coney Island Boardwalk