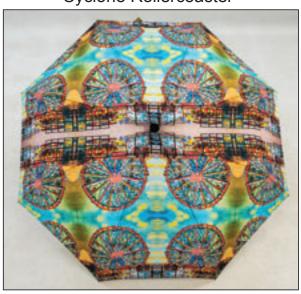

## FINE ART WEARABLES Umbrellas

**Greetings From Coney Island** 

Cyclone Rollercoaster

View from Coney Island Parachute

The Wonder Wheel