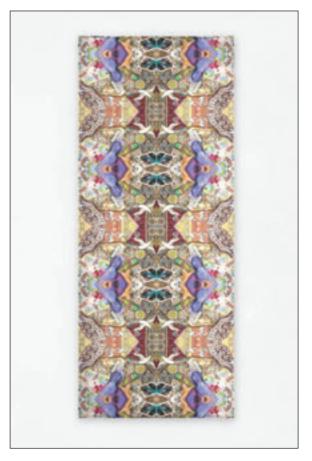

## FINE ART WEARABLES Cashmere Silk Scarf / The Alter

Material: 80% Cashmere, 20% Silk

Made in India. **Sizes:** 28" x 80"