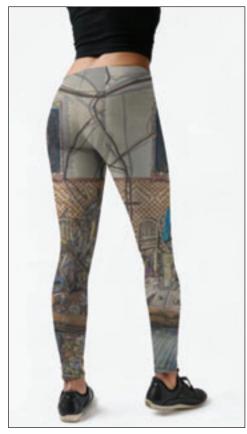

## FINE ART WEARABLES Leggings / Engagement Self Portrait

Material: 82% polyester, 18% spandex. Flexible. Breathable. Made in the USA

Sizes: XS, Sm, Med, Lg, XL