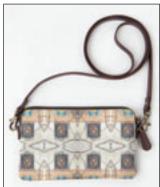

## FINE ART WEARABLES Clutch Bag with Strap in Canvas / NY Aquarium

Material: 100% Cotton Canvas with 100% Cow Leather Accent. Made in Turkey. Sizes: 7.75"W × 4.625"H × 0.5"D - Strap: 45.5"