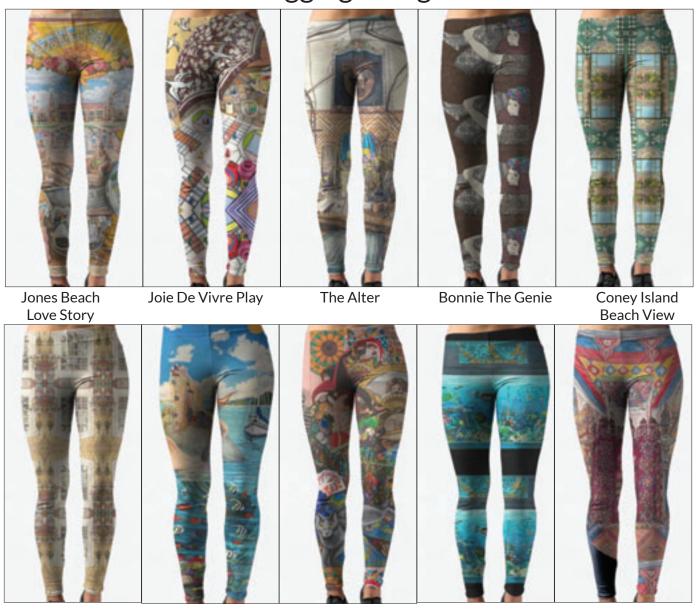

#### **FINE ART WEARABLES**

Legging Designs

Sunroom Entrance Mermaid in Paradise Mardigras Masquerade New York Aquarium Exotic Dreams

#### **FINE ART WEARABLES**

**Legging Designs** 

Fire Island Lighthouse

Girl & Cat Self Portrait

Robert Moses Beach

Engagement Self Portrait

4 Faces of Me