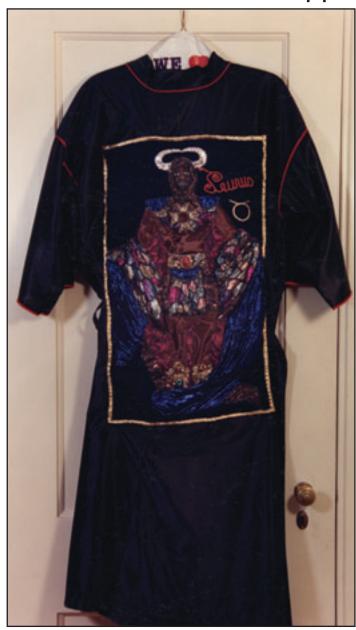

# **FINE ART WEARABLES**Zodiac Appliqués for Fabric

View murals, an extensive collection of work and the **Online Shop** at **www.BonnieSiracusa.com** *Bonnie The Genie* 