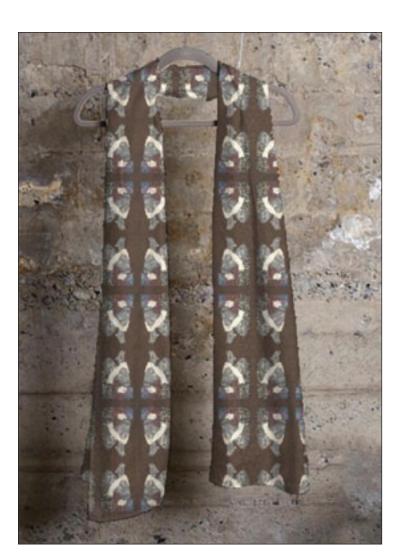

#### FINE ART WEARABLES Cashmere Modal Scarf / Bonnie The Genie

Material: 90% Modal, 10% Cashmere

Made in India. **Sizes:** 28" x 80"