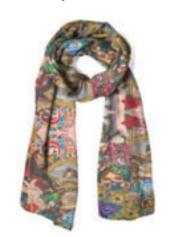

#### FINE ART WEARABLES Cashmere Modal Scarf / Bonnie The Genie

Material: 90% Modal, 10% Cashmere

Made in India. **Sizes:** 28" x 80"

## FINE ART WEARABLES Cashmere Silk Scarf / The Alter

Material: 80% Cashmere, 20% Silk

Made in India. **Sizes:** 28" x 80"

### FINE ART WEARABLES Cashmere Scarf / Joie De Vivre Play

Material: 100% Cashmere woven for a rich,

luxurious feel. Made in India.

**Sizes:** 28" x 78"