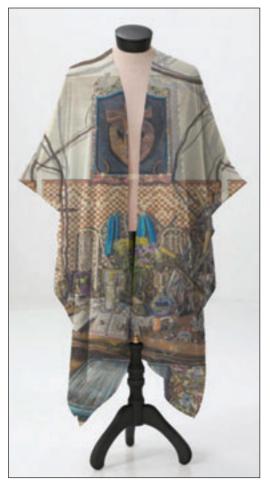

## FINE ART WEARABLES Cashmere Silk Scarf / The Alter

Material: 80% Cashmere, 20% Silk

Made in India. **Sizes:** 28" x 80"