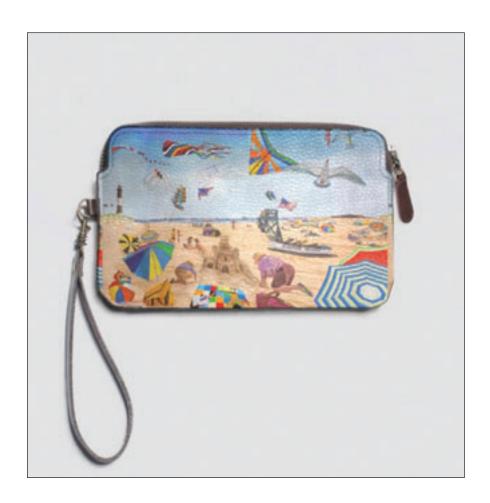

#### **FINE ART WEARABLES** Wristlet in Leather / Robert Moses Beach

Material: 100% Cow Leather

Made in Turkey.

**Sizes:** 7.75"W × 4.625"H