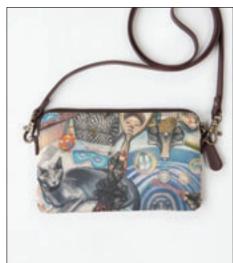

## FINE ART WEARABLES Clutch Bag with Strap in Canvas / NY Aquarium

Material: 100% Cotton Canvas with 100% Cow Leather Accent. Made in Turkey. Sizes: 7.75"W × 4.625"H × 0.5"D - Strap: 45.5"