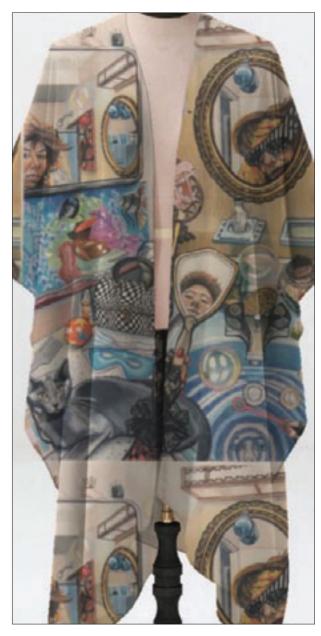

## FINE ART WEARABLES Leggings / Engagement Self Portrait

Material: 82% polyester, 18% spandex. Flexible. Breathable. Made in the USA

Sizes: XS, Sm, Med, Lg, XL