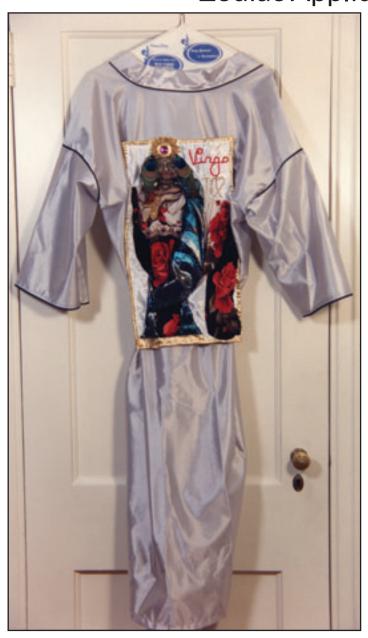

# **FINE ART WEARABLES**Zodiac Appliqués for Fabric

View murals, an extensive collection of work and the **Online Shop** at **www.BonnieSiracusa.com** *Bonnie The Genie* 