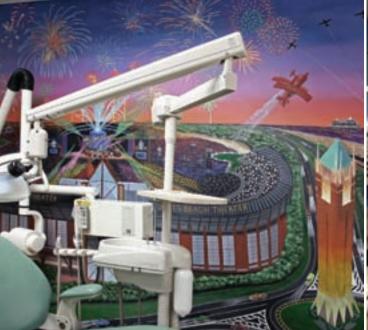

## The walls of Mid Island Dental office are graced with these exceptionally detailed depictions by Bonnie Siracusa. They celebrate a connection to beloved Long Island locations.

Adventureland, Long Island

Old Bethpage Village Restoration

Jones Beach Theatre

Robert Moses Beach