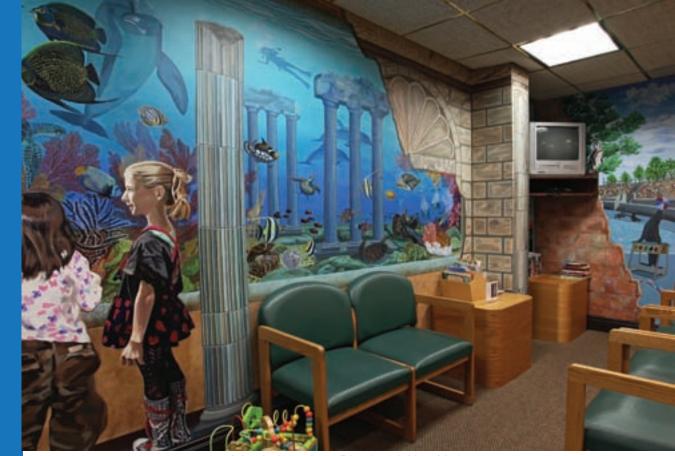

Jones Beach Boardwalk

Atlantis Aquarium, Riverhead, New York

Original works of art that represent Long Island pride & history.

Hicksville, New York

View these and an extensive collection of work at www.BonnieSiracusa.com