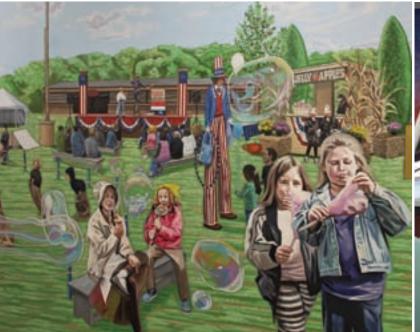

## The walls of Mid Island Dental office are graced with these exceptionally detailed depictions by Bonnie Siracusa. They celebrate a connection to beloved Long Island locations.

Adventureland, Long Island