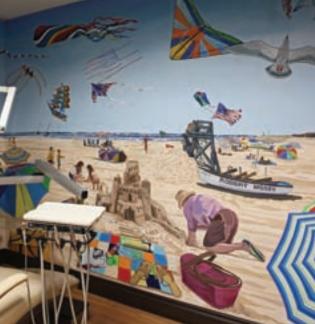

## The walls of Mid Island Dental office are graced with these exceptionally detailed depictions by Bonnie Siracusa. They celebrate a connection to beloved Long Island locations.

Adventureland, Long Island

Old Bethpage Village Restoration

Jones Beach Theatre

Robert Moses Beach